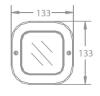

**PHYSICAL** Dimensions: 133x175.2mm (square)

Net Weight: 2kg Color: Black

Housing: Die-cast aluminum Over 3000KG static load-bearing

IP Rating: IP67, IK10

Operation temperature: - 40°C~45°C (operating) /