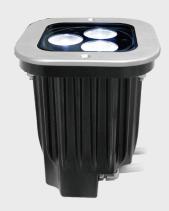

**INGROUND 103S-C** is designed for in-ground or in-wall installations, with customized optics in order to create the optimum in optical performance delivering both excellent color mixing and high output. It is engineered with internal driver and individual fixture addressing to achieve the dynamic lighting control. Its IP67 rating makes it the perfect outdoor and indoor architectural wash application.

**SOURCE** Light source: 3x3 Cool white

LED life expectancy: 50,000 Hrs Peak Intensity: 2500 cd (16°)

OPTICAL SYSTEM

**OPTICAL** Optics: 16°

-----

**CONTROL &** Control Protocols: DMX, RDM **PROGRAMMING** DMX control channels: 0-100%

**PHYSICAL** Dimensions: 133x175.2mm (square)

Net Weight: 2kg Color: Black

Housing: Die-cast aluminum Over 3000KG static load-bearing

IP Rating: IP67, IK10

Operation temperature: - 40°C~45°C (operating) /